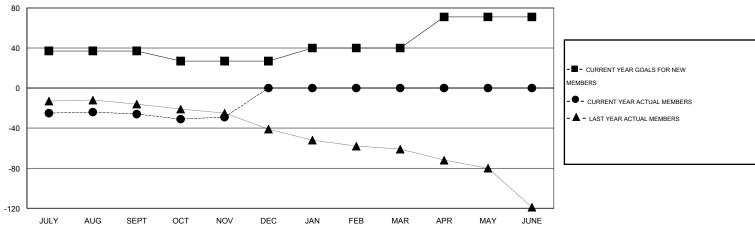

## LOCATION INDIANA

GMT CA 1

|               |                  | Clubs             |                  |                  | Members               |                    |                                     |                    |                  |  |
|---------------|------------------|-------------------|------------------|------------------|-----------------------|--------------------|-------------------------------------|--------------------|------------------|--|
|               | RESU             | LTS FOR 2015-2016 | i                |                  | RESULTS FOR 2015-2016 |                    |                                     |                    |                  |  |
| QUARTER       | NEW CLUB<br>GOAL | NEW CLUBS         | DROPPED<br>CLUBS | NET<br>GAIN/LOSS | QUARTER               | NEW MEMBER<br>GOAL | CHARTER AND<br>NEW MEMBERS<br>ADDED | DROPPED<br>MEMBERS | NET<br>GAIN/LOSS |  |
| JULY/AUG/SEPT | 1                | 0                 | 0                | 0                | JULY/AUG/SEPT         | 37                 | 19                                  | 45                 | -26              |  |
| OCT/NOV/DEC   | 0                | 0                 | 0                | 0                | OCT/NOV/DEC           | -10                | 27                                  | 30                 | -3               |  |
| JAN/FEB/MAR   | 0                | 0                 | 0                | 0                | JAN/FEB/MAR           | 13                 | 0                                   | 0                  | 0                |  |
| APR/MAY/JUNE  | 1                | 0                 | 0                | 0                | APR/MAY/JUNE          | 31                 | 0                                   | 0                  | 0                |  |